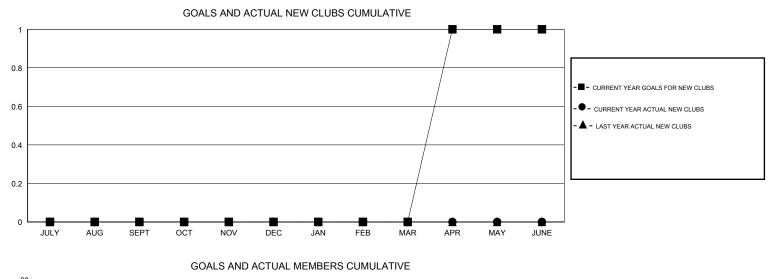

## GMT: Huck Taingahue

| OCATION | NEW ZEALAND |  |
|---------|-------------|--|
|         |             |  |

GMT CA 7

| Clubs<br>RESULTS FOR 2015-2016 |   |   |   | Members<br>RESULTS FOR 2015-2016 |               |     |    |    |         |
|--------------------------------|---|---|---|----------------------------------|---------------|-----|----|----|---------|
|                                |   |   |   |                                  |               |     |    |    | QUARTER |
| JULY/AUG/SEPT                  | 0 | 0 | 0 | 0                                | JULY/AUG/SEPT | -15 | 26 | 33 | -7      |
| OCT/NOV/DEC                    | 0 | 0 | 0 | 0                                | OCT/NOV/DEC   | 35  | 0  | 0  | 0       |
| JAN/FEB/MAR                    | 0 | 0 | 0 | 0                                | JAN/FEB/MAR   | -5  | 0  | 0  | 0       |
| APR/MAY/JUNE                   | 1 | 0 | 0 | 0                                | APR/MAY/JUNE  | 40  | 0  | 0  | 0       |