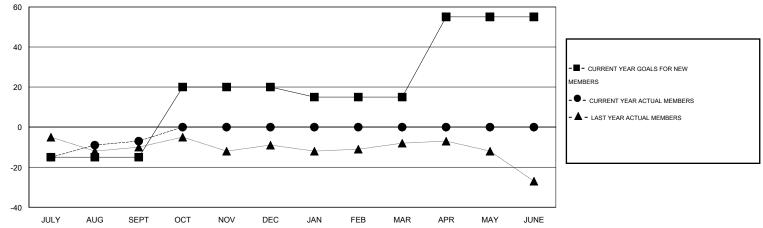

## GMT: Huck Taingahue

| OCATION | NEW ZEALAND |  |
|---------|-------------|--|
|         |             |  |

GMT CA 7

| Clubs<br>RESULTS FOR 2015-2016 |   |   |   | Members<br>RESULTS FOR 2015-2016 |               |     |    |    |         |
|--------------------------------|---|---|---|----------------------------------|---------------|-----|----|----|---------|
|                                |   |   |   |                                  |               |     |    |    | QUARTER |
| JULY/AUG/SEPT                  | 0 | 0 | 0 | 0                                | JULY/AUG/SEPT | -15 | 26 | 33 | -7      |
| OCT/NOV/DEC                    | 0 | 0 | 0 | 0                                | OCT/NOV/DEC   | 35  | 0  | 0  | 0       |
| JAN/FEB/MAR                    | 0 | 0 | 0 | 0                                | JAN/FEB/MAR   | -5  | 0  | 0  | 0       |
| APR/MAY/JUNE                   | 1 | 0 | 0 | 0                                | APR/MAY/JUNE  | 40  | 0  | 0  | 0       |